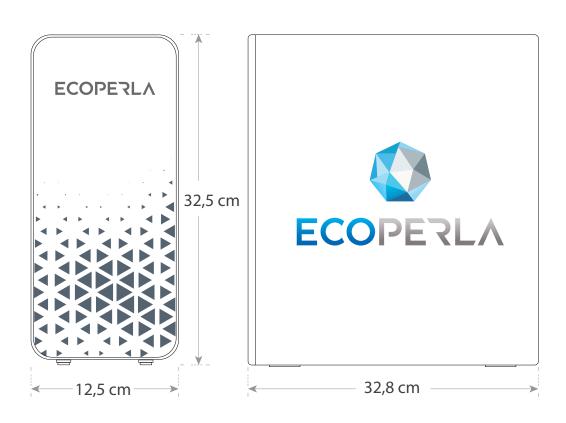

## TECHNICAL SPECIFICATIONS

| Filter dimensions<br>(H/W/D) | 35,2 x 12,5 x 32,8 cm |
|------------------------------|-----------------------|
| Membrane                     | 600 GPD               |
| Efficiency                   | 2268 l/day, 96 l/h    |
| Pressure (min/max)           | 1/4 bar               |
| Temperature (min/<br>max)    | 5/38 °C               |
| Power                        | 65W                   |
| Voltage                      | 100-240 V (24V)       |